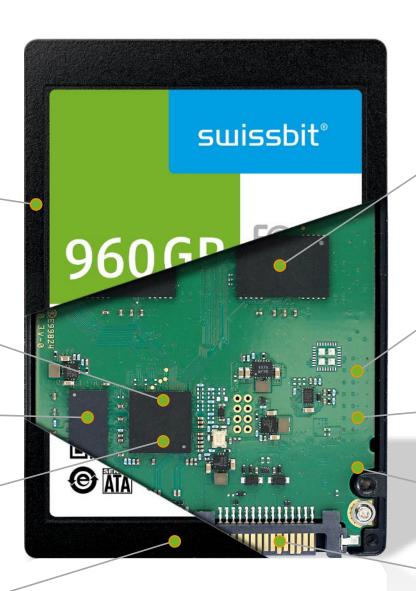

## **Swissbit Solid State Disks**

WHAT MAKES THEM DIFFERENT

Robust die cast housing

Dedicated industrial grade controller

DRAM support for superior performance

Firmware optimized for industrial requirements

## swissbit<sup>®</sup>

OEM grade NAND quality, 100% industrial temp NAND

Swissbit designed PCB, temperature cycle resistant

Longevity components and locked BOM

100% outgoing test
@ temperature grade

Increased gold layer thickness on contacts